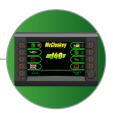

# MAIN CONVEYOR

36" main conveyor as standard, giving large stockpile capacity.

Conveyor lowers and raises hydraulically.

True 40" x 24" jaw with reversible hydrostatic drive, reversible jaw plates, and fully hydraulic closed side setting (CSS) adjust.