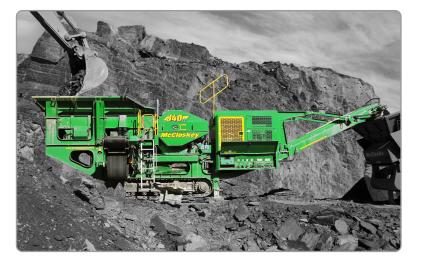

## **CONTROL PANEL**

User friendly waterproof and dustproof control panel. Allows monitoring of pressures, fluid levels and fuel consumption. Provides push button control of jaw, track and feeder functions.