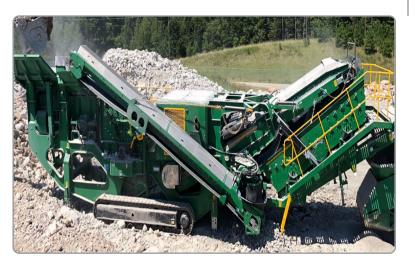

## HEAVY DUTY RECIRCULATING IMPACT CRUSHER

The McCloskey™ I44v3HDR combines the productivity of a 44″ impactor with the versatility of a full screening and recirculating system, allowing operators to produce a crushed and screened final product with one machine.

The combination of the impactor with the High Energy Screenbox and a recirculating conveyor deliver maximum productivity and unmatched portability. New features include an open chassis for ease-of-access, a larger double deck prescreen for more efficient fines removal, a swing out radial return conveyor that can complete 90 degrees while the machine is running, and a direct drive crusher boosting power and lowering fuel costs.

The I44v3HDR's power, versatility and upgraded open design make it ideal for some of the toughest project sites worldwide, including asphalt recycling, concrete recycling, rock crushing, construction and demolition.