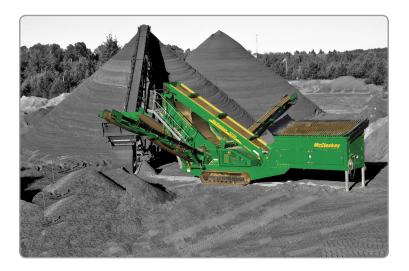

# **S130**

# **HIGH ENERGY SCREENER**

The McCloskey™ S130 High Energy Screener is used across a wide range of applications, including aggregate, coal, crusher circuits and wood chips. The S130 is renowned for its fine sand screening and is impressing customers worldwide with its production capacities.

With the S130, you get class-leading S-Range features like the aggressive High Energy Screenbox and user-friendly operation. The S130's unique size is designed to meet demands of operators who require significantly more screening capacity than a 10' or 11' screenbox, but may not require the higher capacity of a 20' plant.