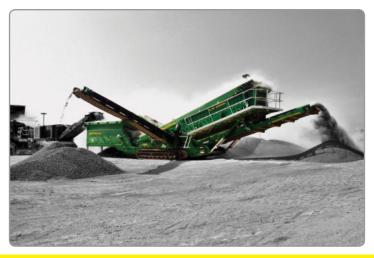

## **HIGH PRODUCTION SCREENER**

Pushing industry performance standards and leading the competition with the most advanced and innovative 20' x 5' portable vibratory screening plant in production today, the S190 High Energy Screener clearly demonstrates McCloskey's focus on making customer focused features standard.

Features such as the adjustable screenbox angles allow adaptability to a wide range of material applications including quarrying, mining, sand and gravel, coal screening, topsoil, and woodchip. With the highest grade specifications and component parts, the S190 is easily the number one choice for high productivity, quality and value. The S190 is also offered as a triple deck and has the highest combined true screening area across three decks.

This class leading screening area, along with its high energy screening action, ensure that the McCloskey™ triple deck models are the superior choice in aggregate material screening.