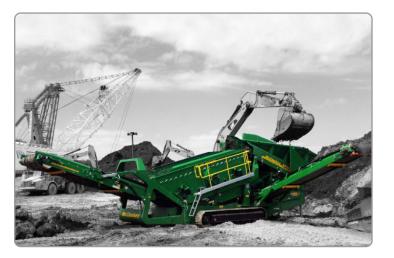

## **HIGH ENERGY DURABLE SCREENER**

The McCloskey<sup>™</sup> R230 High Energy Screener is one of the most robust, durable and powerful heavy-duty mobile screeners at work around the world today. Designed to provide uncompromising production levels to heavy duty scalping operations, the R230 is capable of operating as a stand-alone plant producing finished product, or as a primary scalping component to the very largest of portable crushing spreads.

McCloskey International's powerful High Energy Screener delivers higher outputs and a high-quality screened product with maximum efficiency. SCREENBOX Heavy Duty High Energy 6x20 (1.83mx6.1m) Screenbox provides highest product capacity in its class.

**WIDE FEED OPENING** Allows for free flow of material and high volume capacity.

HOPPER A significantly longer and wider direct feed lined hopper provides the largest loading area in its class.

**HEAVY DUTY BUILD** One of the most robust and durable machines in the market with a weight of 37,200 kg (Belt Feeder).