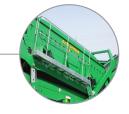

McCloskey International's powerful High Energy Screener delivers higher outputs and a high-quality screened product with maximum efficiency. SCREENBOX Heavy Duty High Energy 6x20 (1.83mx6.1m) Screenbox provides highest product capacity in its class.

| Engine                                    | 225 hp (168 kw) Diesel |
|-------------------------------------------|------------------------|
| Transport Height                          | 11' 5.8" (3.50m)       |
| Transport Length                          | 55' 8" (16.97m)        |
| Transport Width                           | 9' 10" (3.00m)         |
| Weight - Base Model                       | 82,000 lbs (37,200kg)  |
| Stockpile Height - Tail Conveyor          | 12' 6" (3.83m)         |
| Stockpile Height - Mid Product Conveyor   | 12' (3.66m)            |
| Stockpile Height - Fines Product Conveyor | 13' 5.3" (4.10m)       |
| Screenbox Dimensions                      | 6'x20' (1.83m x 6.10m) |